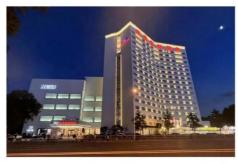

## Introduction of Ya'ao International Hotel Beijing

Beijing Ya-Ao International Hotel is located in the Olympic business district, to the east of the new National Convention Center and the former Olympic athletes 'village, close to the Olympic Forest Park, bird 's Nest, Water Cube and other Olympic venues, Tsinghua University, Peking University and other universities.

West to Zhongguan cun Science Park, north to the famous Ming Tombs, Badaling Great Wall, Summer Palace and Fragrant Hill, about 20 minutes from the city center, only 25 minutes from Capital Airport; close to Metro Line 15, convenient transportation and good geographical location. The hotel was rated as a four-star hotel by the National Tourism Administration. Hotel building surface Product 29009.8m², the building is 20 floors high.